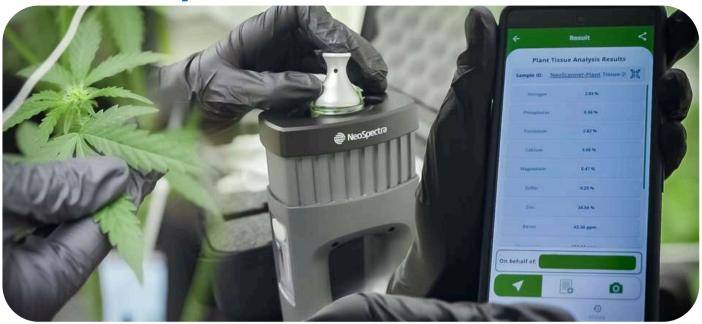

#### **Accurate handheld scanner**

- Field-Ready Accurate NIR spectrometer tailored for cannabis.
- Ergonomic and rugged design.
- Customized accessories for various sample types to easily test plant tissue, emerging flower, dried flower, and soil.

#### Instant result on mobile app

- Wide selection of critical parameters covering nutrients, potency, terpenes, moisture, and water activity.
- Simultaneous analysis of multiple compounds.
- Results available immediately.

#### **All Your Data In One Place**

Amplify insights by aggregating all your data in one Cloud Portal.