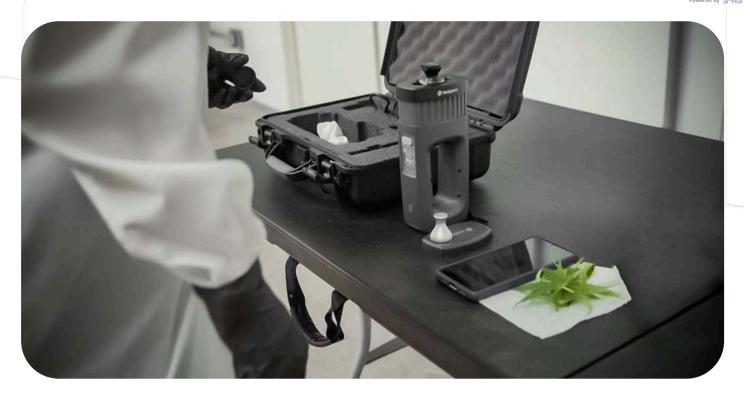

#### **Accurate handheld scanner**

- Field-Ready Accurate NIR spectrometer tailored for cannabis.
- Ergonomic and rugged design.
- Customized accessories for various sample types to easily test plant tissue, emerging flower, dried flower, and soil.

#### Instant result on mobile app

- Wide selection of critical parameters covering nutrients, potency, terpenes, moisture, and water activity.
- Simultaneous analysis of multiple compounds.
- Results available immediately.