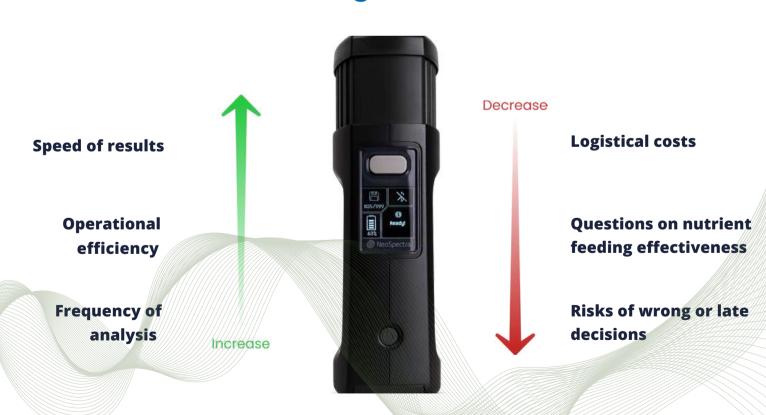

## Go Beyond Traditional Testing Methods

## **Putting It All Together**

Valenveras's on-site analysis solutions transform medical cannabis cultivation by providing real-time insights for optimizing quality and cost. With a field-ready handheld scanner offering instant, lablevel results and a Cloud portal for centralized data access, Valenveras simplifies the complex process of cannabis analysis. It accurately assesses critical parameters such as potency, moisture, terpenes, and nutrients while increasing operational efficiency, analysis frequency, and result speed, all while reducing logistical costs and errors in decision-making. Valenvera brings the lab to where decisions are made, benefiting cultivators, testing labs, and dispensaries, enhancing efficiency and boosting margin.